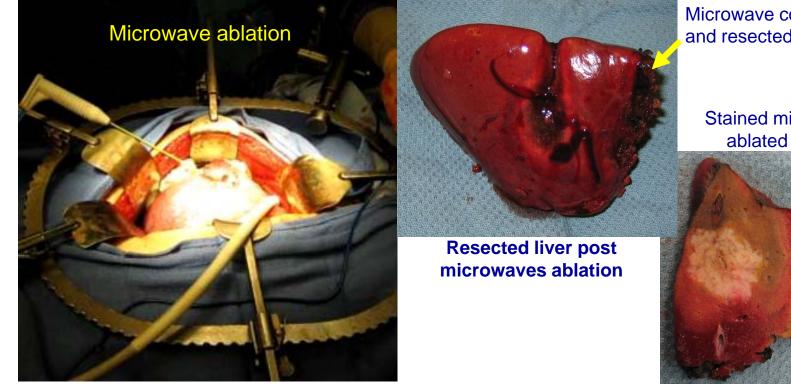

# Liver Tumor Ablate and Resect Study

Ultrasound image guided microwave ablation with MedWaves' microwave system: 3.4cm x 3.4cm tumor

Microwave coagulated and resected surface

Stained microwave ablated tumor