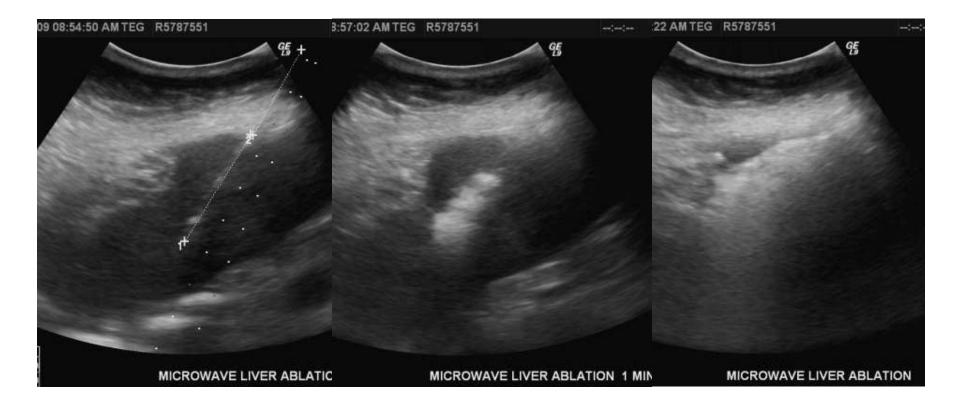

## Liver Case A Ultrasound images during ablation

MW Insertion 1 min of heating 2 min of heating