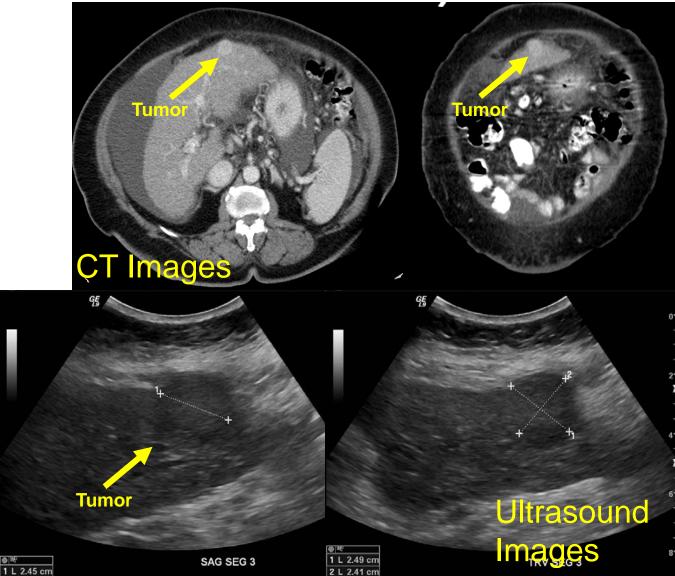

### Liver Case A Pre-ablation

- 78 year old female
- Cirrhosis
- 2.5cm HCC
- Poor surgical candidate
- Single probe
- Total 3-4 minutes of energy application
- Ultrasound image guided