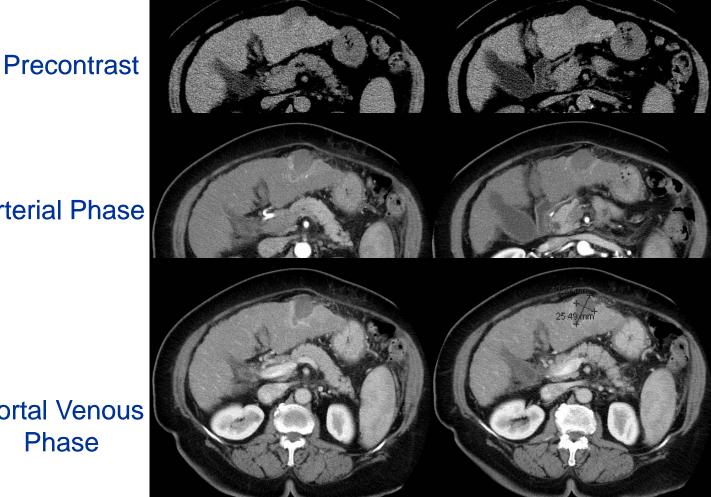

### Liver Case A Post ablation CT Contrast Images

**Arterial Phase** 

**Portal Venous** Phase